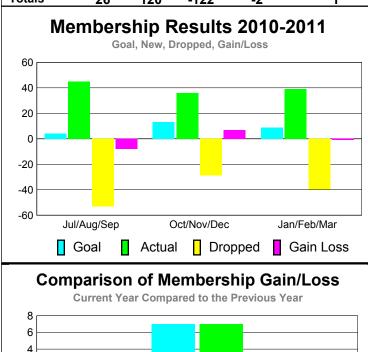

## YTD Status Quo Clubs 2010-2011

Status Quo Clubs Compared to Status Quo Members 6 4 2 0 -2 -4 -6 Jul/Aug/Sep Oct/Nov/Dec Jan/Feb/Mar Status Quo Clubs Total Status Quo Members

| <u> MEMBERSHIP</u> |             |                |                   |             |             |  |  |  |  |  |
|--------------------|-------------|----------------|-------------------|-------------|-------------|--|--|--|--|--|
|                    | <u>N</u>    | <u> Aember</u> | <u>Membership</u> |             |             |  |  |  |  |  |
|                    |             | 201            | 2009-2010         |             |             |  |  |  |  |  |
|                    |             |                |                   |             |             |  |  |  |  |  |
|                    | Net         | Actual         | Actual            | Gain/       | Gain/       |  |  |  |  |  |
|                    | Memb        | New            | Dropped           | Loss of     | Loss of     |  |  |  |  |  |
| Month              | <u>Goal</u> | <u>Memb</u>    | <u>Memb</u>       | <u>Memb</u> | <u>Memb</u> |  |  |  |  |  |
| Jul/Aug/Sep        | 4           | 45             | -53               | -8          | -6          |  |  |  |  |  |
| Oct/Nov/Dec        | 13          | 36             | -29               | 7           | 7           |  |  |  |  |  |
| Jan/Feb/Mar        | 9           | 39             | -40               | -1          | 0           |  |  |  |  |  |
| Totals             | 26          | 120            | -122              | -2          | 1           |  |  |  |  |  |