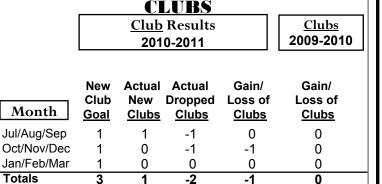

## 2010-2011 GMT Reports for District (or Undistricted) District 201C1

2

0

-2 -4

-6

Jul/Aug/Sep

Current Year

**GMT: JOHN ROWLAND MC ATEE Location: AUSTRALIA** GMT CA: 7

0

| Club Results 2010-2011 Goal, New, Dropped, Gain/Loss |             |   |        |             |       |     |             |  |  |  |  |  |
|------------------------------------------------------|-------------|---|--------|-------------|-------|-----|-------------|--|--|--|--|--|
| 1.2                                                  |             |   |        |             |       |     |             |  |  |  |  |  |
| 0.8                                                  | -           |   |        | _           |       |     | _           |  |  |  |  |  |
| 0.4                                                  |             | _ |        |             |       |     | _           |  |  |  |  |  |
| 0                                                    |             |   |        |             |       |     |             |  |  |  |  |  |
| -0.4                                                 |             |   |        |             | _     | -   |             |  |  |  |  |  |
| -0.8                                                 |             |   |        |             | _     | -   |             |  |  |  |  |  |
| -1.2                                                 | Jul/Aug/Sep |   |        | Oct/Nov/Dec |       |     | Jan/Feb/Mar |  |  |  |  |  |
|                                                      | Goal        |   | Actual |             | Dropp | oed | Gain Loss   |  |  |  |  |  |