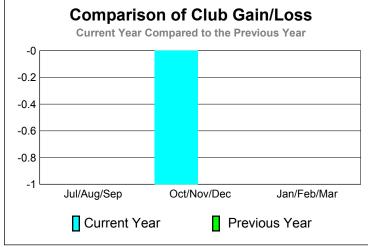

## 2010-2011 GMT Reports for District (or Undistricted) District 201C1

2

0

-2 -4

-6

Jul/Aug/Sep

Current Year

**GMT: JOHN ROWLAND MC ATEE Location: AUSTRALIA** GMT CA: 7