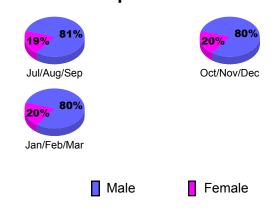

|  |  |  |  |  |
|                    | Memb        | New            | Dropped           | Loss of     | Loss of     |  |  |  |  |  |
| Month              | <u>Goal</u> | <u>Memb</u>    | <u>Memb</u>       | <u>Memb</u> | <u>Memb</u> |  |  |  |  |  |
| Jul/Aug/Sep        | 4           | 45             | -53               | -8          | -6          |  |  |  |  |  |
| Oct/Nov/Dec        | 13          | 36             | -29               | 7           | 7           |  |  |  |  |  |
| Jan/Feb/Mar        | 9           | 39             | -40               | -1          | 0           |  |  |  |  |  |
| Totals             | 26          | 120            | -122              | -2          | 1           |  |  |  |  |  |



## Gender Comparison 2010-2011

Oct/Nov/Dec

Jan/Feb/Mar

Previous Year